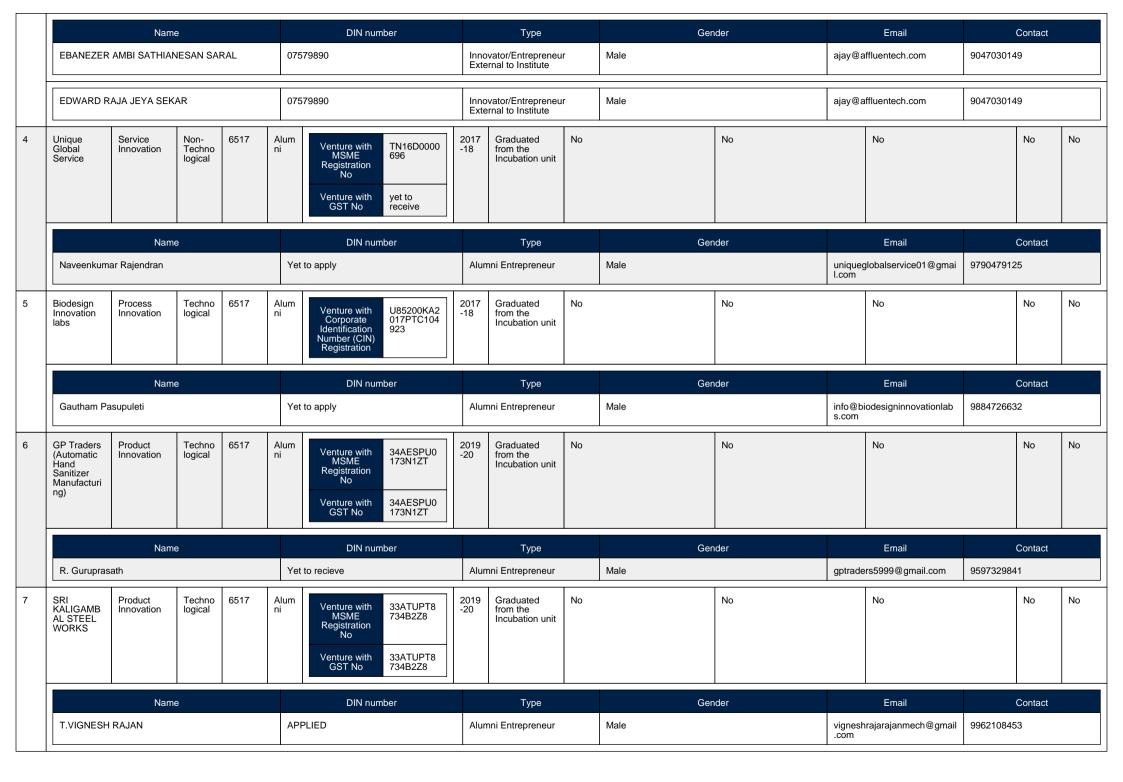

| No                                                                                                                                                                                                                        |



| 8  | Rudram<br>Poly Plast<br>Pvt Ltd | Product<br>Innovation          | Techno<br>logical         | 6517 | Alum<br>ni  | Venture with<br>Corporate<br>Identification<br>Number (CIN)<br>Registration | 33AAJCR8<br>218D1ZH                   | 2019<br>-20 | Graduated<br>from the<br>Incubation unit | No           |           | No  |          | No                |           | No      | No |
|----|---------------------------------|--------------------------------|---------------------------|------|-------------|-----------------------------------------------------------------------------|---------------------------------------|-------------|------------------------------------------|--------------|-----------|-----|----------|-------------------|-----------|---------|----|
|    |